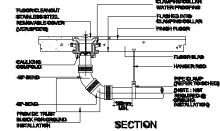

|
| DOWNSDOUTS          | POLYVINYL CHLORIDE DIDES AND FITTINGS SERIES 1000                                                                                                                                     |

DOWNSPOUTS MANUFACTURED BY "NELTEX" OR ANY APPROVED EQUIVALENT.

### NOTES:

- 1. PROVIDE PIPE SLEEVES, CLAMPS, AND PIPES SADDLES WHERE NECESSARY.
- 2. REFER TO ARCHITECT FOR WATER PROOFING SPECIFICATIONS.
- 3. ALL FIXTURES SHALL BE VENTED, UNLESS OTHERWISE INDICATED.
- 4. REFER TO STRUCTURAL ENGINEER FOR METAL REINFORCING BARS, SLABS, WALL THICKNESS AND OTHER STRUCTURAL DETAILS.



VER. STRUETS

SCALE : NTS

B

\P-03

FLOAT VALVE DETAIL

PI AN

SECTION

C)

P-03

STEEL GRATING

1=25x25x6\_FRAME

ANGULAR FOGING

-L-25x25x6 FRAME









,UP PIPE DOWN

, DN PIPE DOWN

۲.

PART OF WATER

R.C. IANK WALL 1500 STAINLESS STEEL PIPE

Δ

SCALE : NTS

Ē

P-03



/

PLAN 100mm. THK CHB WALL W/ 10¢ H0R. & VERT. BARS @ 200mm. 0.0. 100m CONC. DRAIN PIPE (VERIFY DIAMETER) 4-100 BOTTOM 4-100 BOTTOM BARS BOTHWAYS

### AREA DRAIN/CATCH BASIN DETAIL SCALE : NTS





|  |  | PREPARED BY :                                                                                                                                 | REVIEWED BY : | PROJECT :                             | OWNER :                                                                        | APPROVED AS PER PLAN :          |
|--|--|-----------------------------------------------------------------------------------------------------------------------------------------------|--