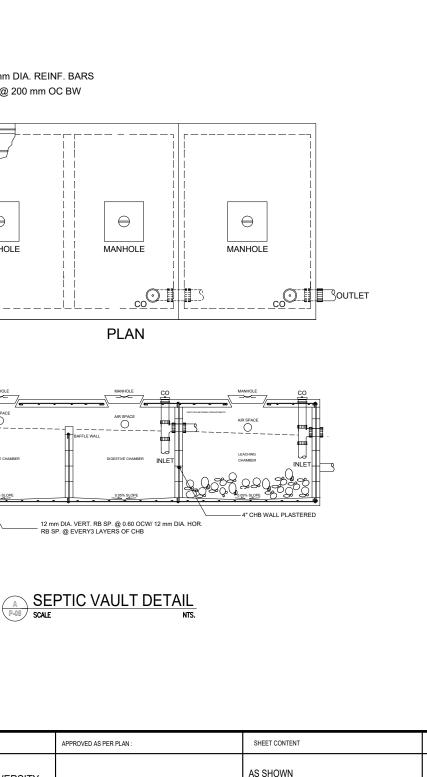

### NOTES:

- 1. PROVIDE PIPE SLEEVES, CLAMPS, AND PIPES SADDLES WHERE NECESSARY.
- 2. REFER TO ARCHITECT FOR WATER PROOFING SPECIFICATIONS.
- 3. ALL FIXTURES SHALL BE VENTED, UNLESS OTHERWISE INDICATED.
- 4. REFER TO STRUCTURAL ENGINEER FOR METAL REINFORCING BARS, SLABS, WALL THICKNESS AND OTHER STRUCTURAL DETAILS.

### NOTES :

1. PROVIDE PIPE SLEEVES, CLAMPS, AND PIPE SADDLES WHERE NECESSARY.

- 2. REFER TO ARCHITECT FOR WATER PROOFING SPECIFICATIONS.
- 3. ALL FIXTURES SHALL BE VENTED, UNLESS OTHERWISE INCICATED.
- 4. REFER TO STRUCTURAL ENGINEER FOR METAL REINFORCING BARS, SLABS, WALL THICKNESS AND OTHER STRUCTURAL DETAILS.