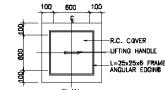

### AREA DRAIN/CATCH BASIN DETAIL SCALE : NTS

|  |  | PREPARED BY :                                                                                                                                 | REVIEWED BY : | PROJECT :                             | OWNER :                                                                        | APPROVED AS PER PLAN :          |
|--|--|-----------------------------------------------------------------------------------------------------------------------------------------------|---------------|---------------------------------------|--------------------------------------------------------------------------------|---------------------------------|
|  |  | SOUTHERN LEYTE STATE<br>UNIVERSITY<br>SOCOO, SOUTHERN LEYTE<br>www.slauonien.edu.ph<br>email:slumaincampusggmail.com<br>teetax: (05) 577-5299 | ATE           | RYAN A. MACUTO<br>REG. CIVIL ENGINEER | PROPOSED COMPLETION OF LIVELIHOOD TRAINING<br>AND DEVELOPMENT CENTER (PHASE 4) | SOUTHERN LEYTE STATE UNIVERSITY |
|  |  |                                                                                                                                               |               |                                       | LOCATION: SLSU-MAIN CAMPUS, SAN ROQUE, SOGOD SOUTHERN LEYTE                    | ADDRESS: SOGOD, SOUTHERN LEYTE  |