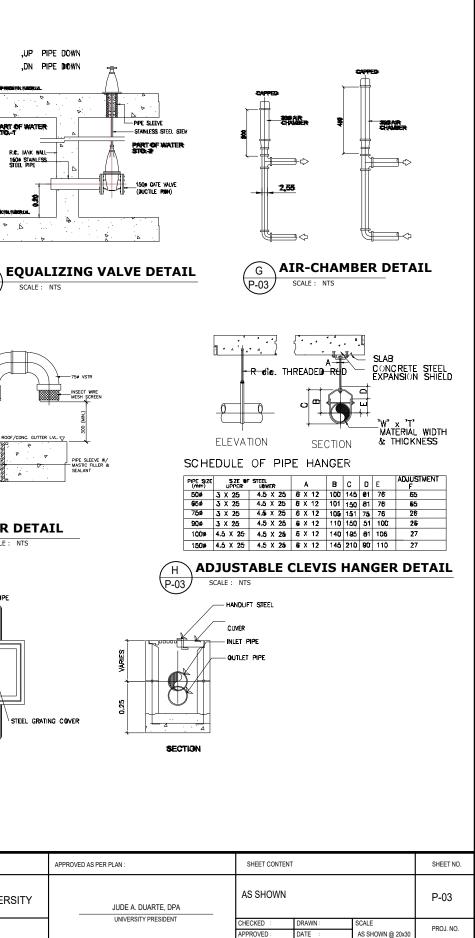

VER. STRUETS

SCALE : NTS

B

\P-03

FLOAT VALVE DETAIL

PI AN

SECTION

C)

P-03

STEEL GRATING

1=25x25x6\_FRAME

ANGULAR FOGING

-L-25x25x6 FRAME

,UP PIPE DOWN

, DN PIPE DOWN

۲.

PART OF WATER

R.C. IANK WALL 1500 STAINLESS STEEL PIPE

Δ

SCALE : NTS

Ē

P-03

/

PLAN 100mm. THK CHB WALL W/ 10¢ H0R. & VERT. BARS @ 200mm. 0.0. 100m CONC. DRAIN PIPE (VERIFY DIAMETER) 4-100 BOTTOM 4-100 BOTTOM BARS BOTHWAYS

### AREA DRAIN/CATCH BASIN DETAIL SCALE : NTS

|  |  | PREPARED BY :                                                                                                                                 | REVIEWED BY : | PROJECT :                             | OWNER :                                                                        | APPROVED AS PER PLAN :          |
|--|--|-----------------------------------------------------------------------------------------------------------------------------------------------|---------------|---------------------------------------|--------------------------------------------------------------------------------|---------------------------------|
|  |  | SOUTHERN LEYTE STATE<br>UNIVERSITY<br>SOCOO, SOUTHERN LEYTE<br>www.slauonien.edu.ph<br>email:slumaincampusggmail.com<br>teetax: (05) 577-5299 | ATE           | RYAN A. MACUTO<br>REG. CIVIL ENGINEER | PROPOSED COMPLETION OF LIVELIHOOD TRAINING<br>AND DEVELOPMENT CENTER (PHASE 4) | SOUTHERN LEYTE STATE UNIVERSITY |
|  |  |                                                                                                                                               |               |                                       | LOCATION: SLSU-MAIN CAMPUS, SAN ROQUE, SOGOD SOUTHERN LEYTE                    | ADDRESS: SOGOD, SOUTHERN LEYTE  |