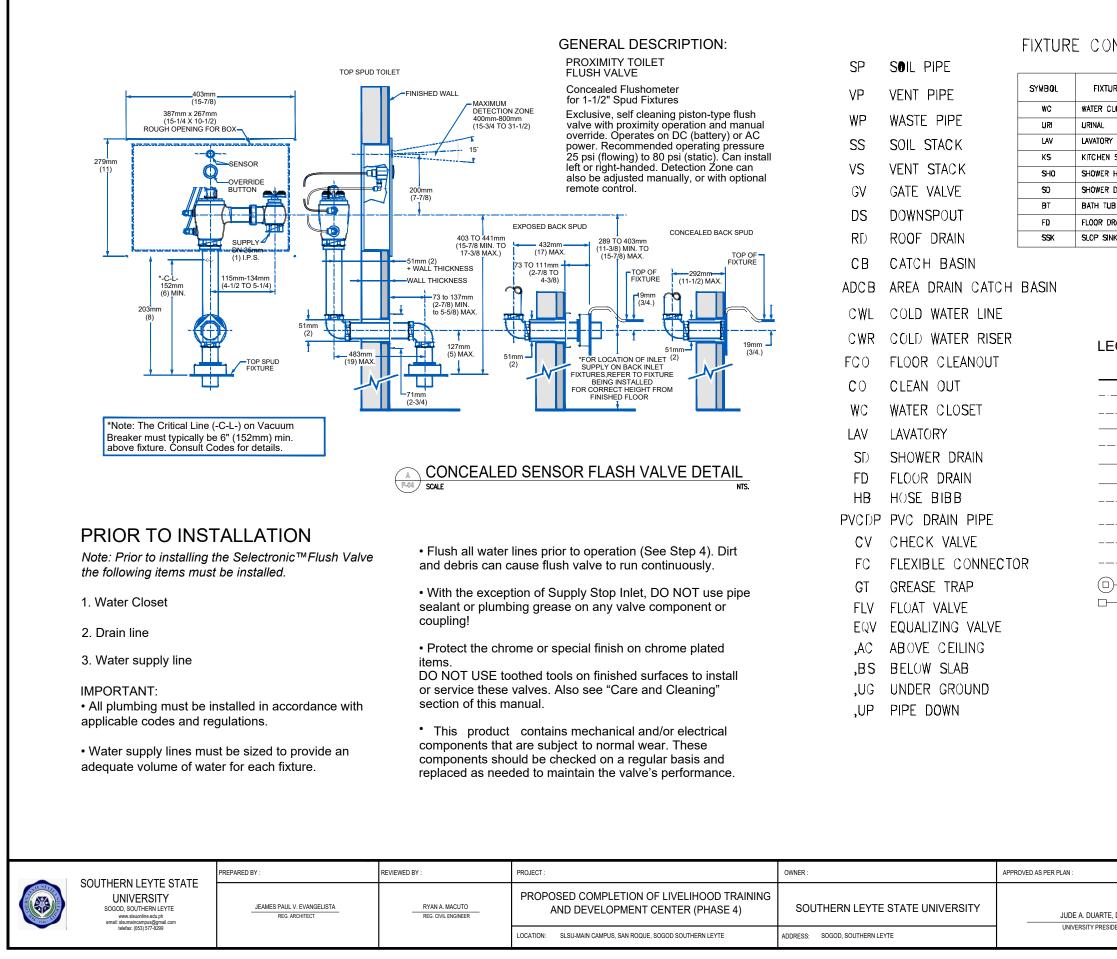

# FIXTURE CONNECTION SIZE SCHEDULE

|          | MNIVU              | M PPE CON | FOTION             |                                |
|----------|--------------------|-----------|--------------------|--------------------------------|
| TURE     | WASTE/SOIL<br>(mm) |           | WATER PIPE<br>(mm) | REMARKS                        |
| CLOSET   | 190¢               | 504       | 75ø                | SENSOR OPERATED<br>FLUSH VALVE |
|          | 50¢                | 504       | 15¢                | SENSOR OPERATED<br>FLUSH VALVE |
| RY       | 50ø                | 50%       | 15#                | SENSOR OPERATED<br>FAUCET      |
| n sink   | -50ø               | 50#       | 15#                |                                |
| r head   |                    |           | 150                |                                |
| r d'Rain | 50ø                | 50#       |                    |                                |
| UB       | 50¢                | 50#       | 15#                |                                |
| DRAIN    | 5 <b>0</b> ø       | 500       |                    |                                |
| ank      | 75ø                | 504       | 15¢                |                                |