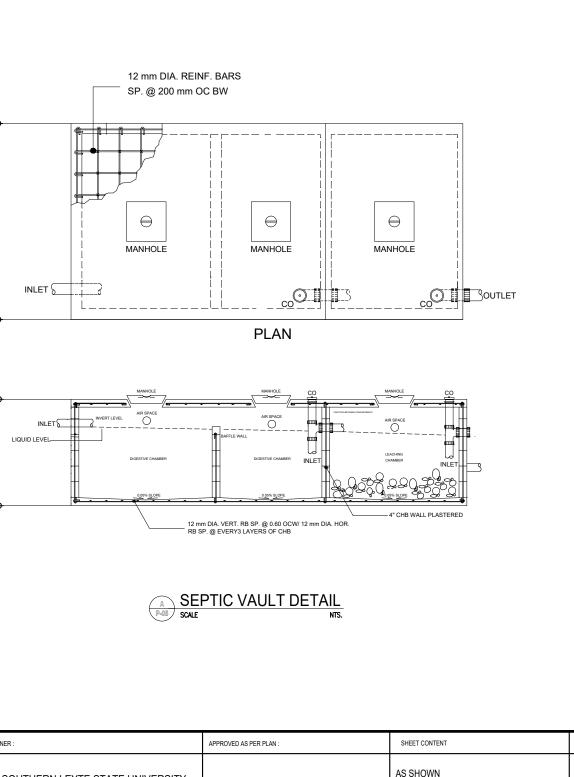

### NOTES:

- 1. PROVIDE PIPE SLEEVES, CLAMPS, AND PIPES SADDLES WHERE NECESSARY.
- 2. REFER TO ARCHITECT FOR WATER PROOFING SPECIFICATIONS.
- 3. ALL FIXTURES SHALL BE VENTED, UNLESS OTHERWISE INDICATED.
- 4. REFER TO STRUCTURAL ENGINEER FOR METAL REINFORCING BARS, SLABS, WALL THICKNESS AND OTHER STRUCTURAL DETAILS.

### NOTES :

1. PROVIDE PIPE SLEEVES, CLAMPS, AND PIPE SADDLES WHERE NECESSARY.

- 2. REFER TO ARCHITECT FOR WATER PROOFING SPECIFICATIONS.
- 3. ALL FIXTURES SHALL BE VENTED, UNLESS OTHERWISE INCICATED.
- 4. REFER TO STRUCTURAL ENGINEER FOR METAL REINFORCING BARS, SLABS, WALL THICKNESS AND OTHER STRUCTURAL DETAILS.