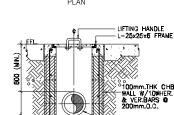

PART OF WATER

R.C. IANK WALL 1500 STAINLESS STEEL PIPE

Δ

SCALE : NTS

Ē

P-03

/

PLAN 100mm. THK CHB WALL W/ 10¢ H0R. & VERT. BARS @ 200mm. 0.0. 100m CONC. DRAIN PIPE (VERIFY DIAMETER) 4-100 BOTTOM 4-100 BOTTOM BARS BOTHWAYS

### AREA DRAIN/CATCH BASIN DETAIL SCALE : NTS

|  |  | PREPARED BY :                                                                                                                                 | REVIEWED BY : | PROJECT :                             | OWNER :                                                                        | APPROVED AS PER PLAN :          |
|--|--|-----------------------------------------------------------------------------------------------------------------------------------------------|---------------|---------------------------------------|--------------------------------------------------------------------------------|---------------------------------|
|  |  | SOUTHERN LEYTE STATE<br>UNIVERSITY<br>SOCOO, SOUTHERN LEYTE<br>www.slauonien.edu.ph<br>email:slumaincampusggmail.com<br>teetax: (05) 577-5299 | ATE           | RYAN A. MACUTO<br>REG. CIVIL ENGINEER | PROPOSED COMPLETION OF LIVELIHOOD TRAINING<br>AND DEVELOPMENT CENTER (PHASE 4) | SOUTHERN LEYTE STATE UNIVERSITY |
|  |  |                                                                                                                                               |               |                                       | LOCATION: SLSU-MAIN CAMPUS, SAN ROQUE, SOGOD SOUTHERN LEYTE                    | ADDRESS: SOGOD, SOUTHERN LEYTE  |