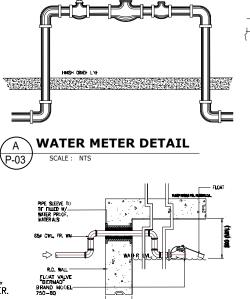

VER. STRUETS

SCALE : NTS

B

\P-03

FLOAT VALVE DETAIL

PI AN

SECTION

C)

PART OF WATER

R.C. IANK WALL 1500 STAINLESS STEEL PIPE

Δ

SCALE : NTS

Ē

P-03

/

PLAN 100mm. THK CHB WALL W/ 10¢ H0R. & VERT. BARS @ 200mm. 0.0. 100m CONC. DRAIN PIPE (VERIFY DIAMETER) 4-100 BOTTOM 4-100 BOTTOM BARS BOTHWAYS