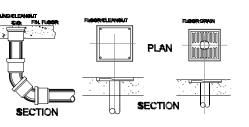

P-03

STEEL GRATING

1=25x25x6\_FRAME

ANGULAR FOGING

-L-25x25x6 FRAME

,UP PIPE DOWN

, DN PIPE DOWN

۲.

### AREA DRAIN/CATCH BASIN DETAIL SCALE : NTS

|  |  | PREPARED BY :                                                                                                                                 | REVIEWED BY : | PROJECT :                             | OWNER :                                                                        | APPROVED AS PER PLAN :          |
|--|--|-----------------------------------------------------------------------------------------------------------------------------------------------|---------------|---------------------------------------|--------------------------------------------------------------------------------|---------------------------------|
|  |  | SOUTHERN LEYTE STATE<br>UNIVERSITY<br>SOCOO, SOUTHERN LEYTE<br>www.slauonien.edu.ph<br>email:slumaincampusggmail.com<br>teetax: (05) 577-5299 | ATE           | RYAN A. MACUTO<br>REG. CIVIL ENGINEER | PROPOSED COMPLETION OF LIVELIHOOD TRAINING<br>AND DEVELOPMENT CENTER (PHASE 4) | SOUTHERN LEYTE STATE UNIVERSITY |
|  |  |                                                                                                                                               |               |                                       | LOCATION: SLSU-MAIN CAMPUS, SAN ROQUE, SOGOD SOUTHERN LEYTE                    | ADDRESS: SOGOD, SOUTHERN LEYTE  |