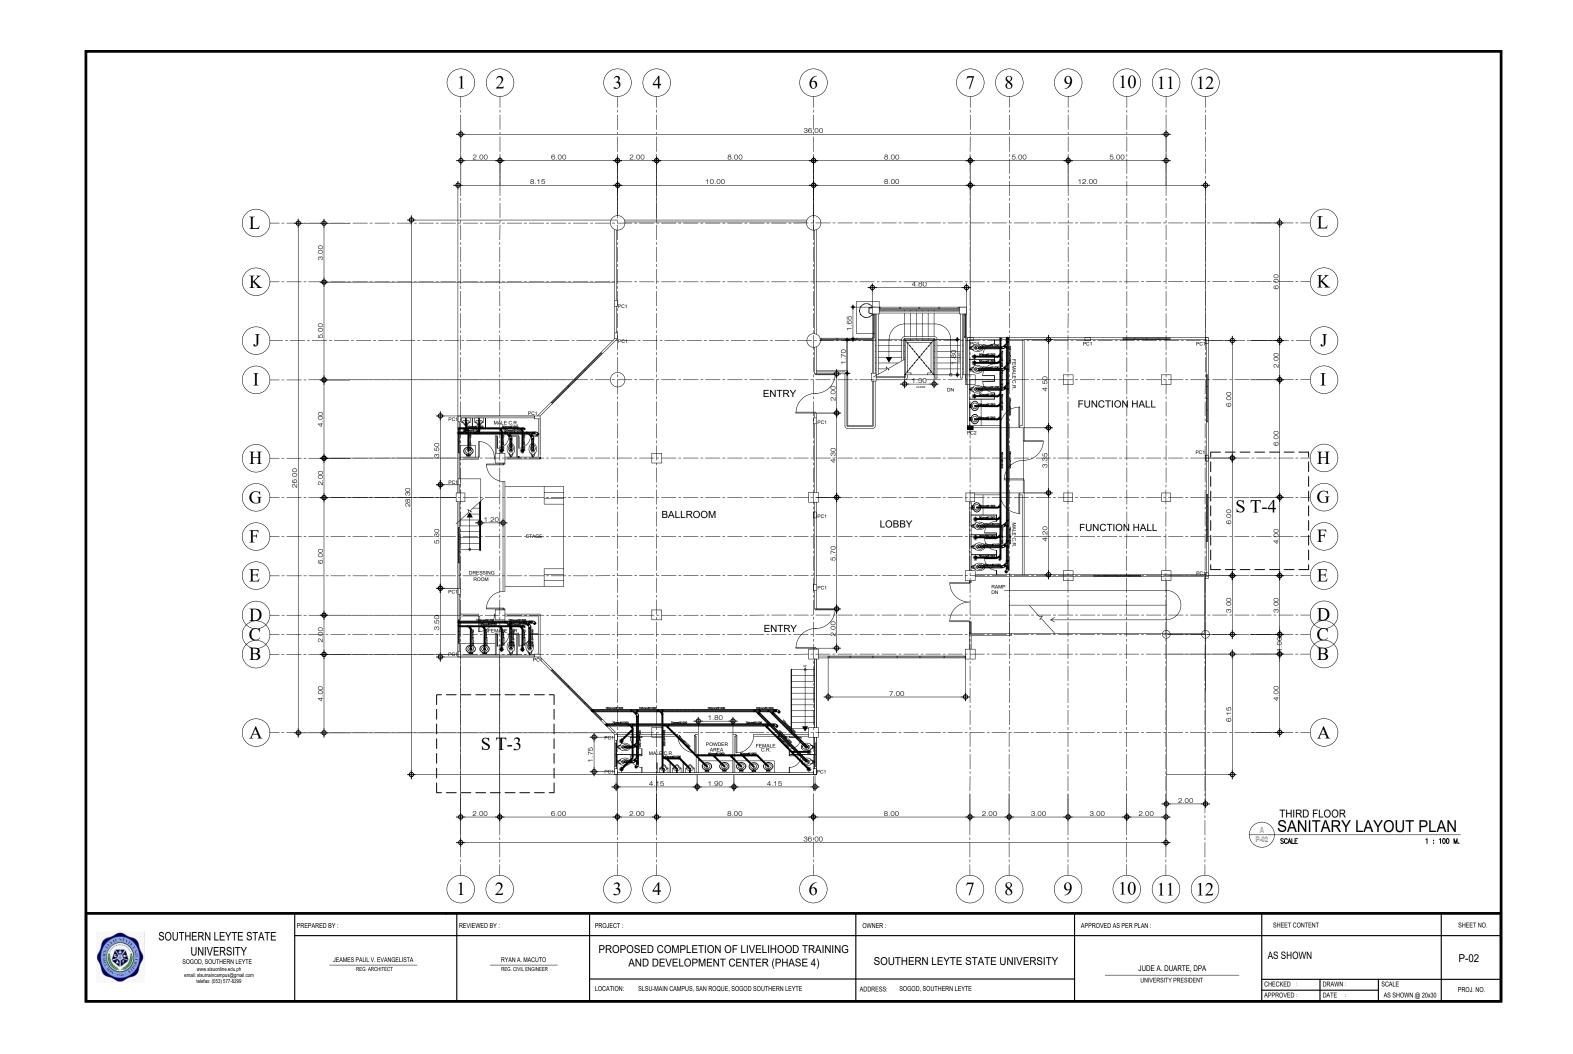

### MATERIAL SPECIFICATIONS :

| Sewer line          | POLYVINYL CHLORIDE PIPES AND FITTINGS MANUFACTURED BY<br>"NELTEX" OR ANY APPROVED EQUIVALENT                                                                                          |
|---------------------|---------------------------------------------------------------------------------------------------------------------------------------------------------------------------------------|
| storm drainage line | CONCRETE CEMENT PIPES "T & G" FOR OUTSIDE BLDG. AND<br>INSIDE BLDG. SHALL BE PVC PIPES AND FITTING, SERIES 1000<br>FOR 50mm © MANUFACTURED BY "NELTEX" OR ANY APPROVED<br>EQUIVALENT. |
| COLD WATER LINE     | *PILSATHERM" (PPR) PIPES AND FITTINGS PN 20, MADE IN GERMANY                                                                                                                          |
| DOWNSDOUTS          | POLYVINYL CHLORIDE DIDES AND FITTINGS SERIES 1000                                                                                                                                     |

DOWNSPOUTS MANUFACTURED BY "NELTEX" OR ANY APPROVED EQUIVALENT.

### NOTES:

- 1. PROVIDE PIPE SLEEVES, CLAMPS, AND PIPES SADDLES WHERE NECESSARY.
- 2. REFER TO ARCHITECT FOR WATER PROOFING SPECIFICATIONS.
- 3. ALL FIXTURES SHALL BE VENTED, UNLESS OTHERWISE INDICATED.
- 4. REFER TO STRUCTURAL ENGINEER FOR METAL REINFORCING BARS, SLABS, WALL THICKNESS AND OTHER STRUCTURAL DETAILS.