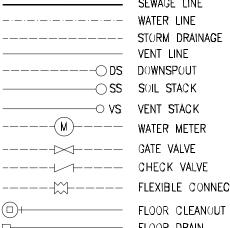

## LEGENDS:

SEWAGE LINE WATER LINE STURM DRAINAGE VENT LINE WATER METER CHECK VALVE FLOOR CLEANOUT FLOOR DRAIN

|        | SHEET CONTENT | SHEET NO. |                  |           |
|--------|---------------|-----------|------------------|-----------|
| E, DPA | AS SHOWN      |           |                  | P-04      |
| BIDENT | CHECKED :     | DRAWN :   | SCALE            | PROJ. NO. |
|        | APPROVED :    | DATE :    | AS SHOWN @ 20x30 | PROJ. NO. |

#### LEGEND :

| FD      | FLOOR DRAIN  |
|---------|--------------|
| WC      | WATER CLOSET |
| LAV     | LAVATORY     |
| GV∕⊣⊮⊼⊫ | GATE VALVE   |
|         | CHECK VALVE  |
| м       | METER        |
| со      | CLEAN OUT    |
| DS      | DOWN SPOUT   |
| FAU     | FAUCET       |
| СВ      | CATCH BASIN  |
| U       | URINAL       |