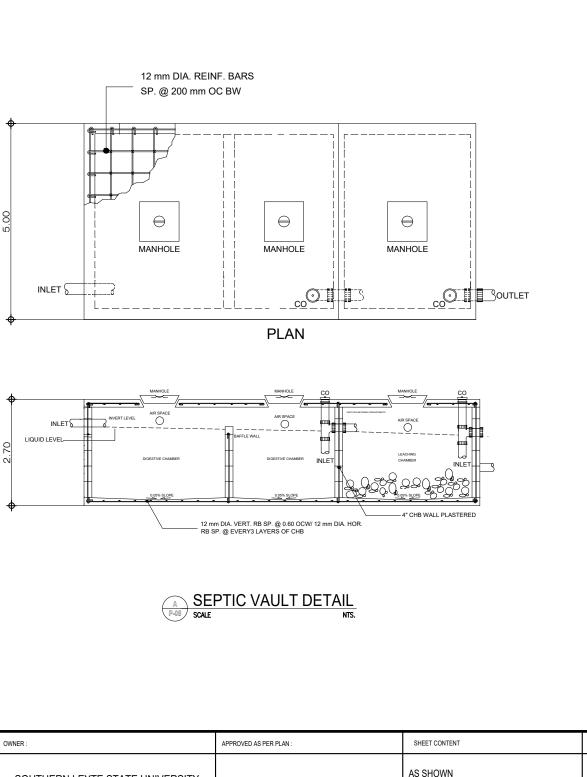

### NOTES:

- 1. PROVIDE PIPE SLEEVES, CLAMPS, AND PIPES SADDLES WHERE NECESSARY.
- 2. REFER TO ARCHITECT FOR WATER PROOFING SPECIFICATIONS.
- 3. ALL FIXTURES SHALL BE VENTED, UNLESS OTHERWISE INDICATED.
- 4. REFER TO STRUCTURAL ENGINEER FOR METAL REINFORCING BARS, SLABS, WALL THICKNESS AND OTHER STRUCTURAL DETAILS.

### NOTES :

1. PROVIDE PIPE SLEEVES, CLAMPS, AND PIPE SADDLES WHERE NECESSARY.

- 2. REFER TO ARCHITECT FOR WATER PROOFING SPECIFICATIONS.
- 3. ALL FIXTURES SHALL BE VENTED, UNLESS OTHERWISE INCICATED.
- 4. REFER TO STRUCTURAL ENGINEER FOR METAL REINFORCING BARS, SLABS, WALL THICKNESS AND OTHER STRUCTURAL DETAILS.