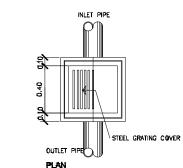

P-03

STEEL GRATING

1=25x25x6\_FRAME

ANGULAR FOGING

-L-25x25x6 FRAME

,UP PIPE DOWN

, DN PIPE DOWN

۲.