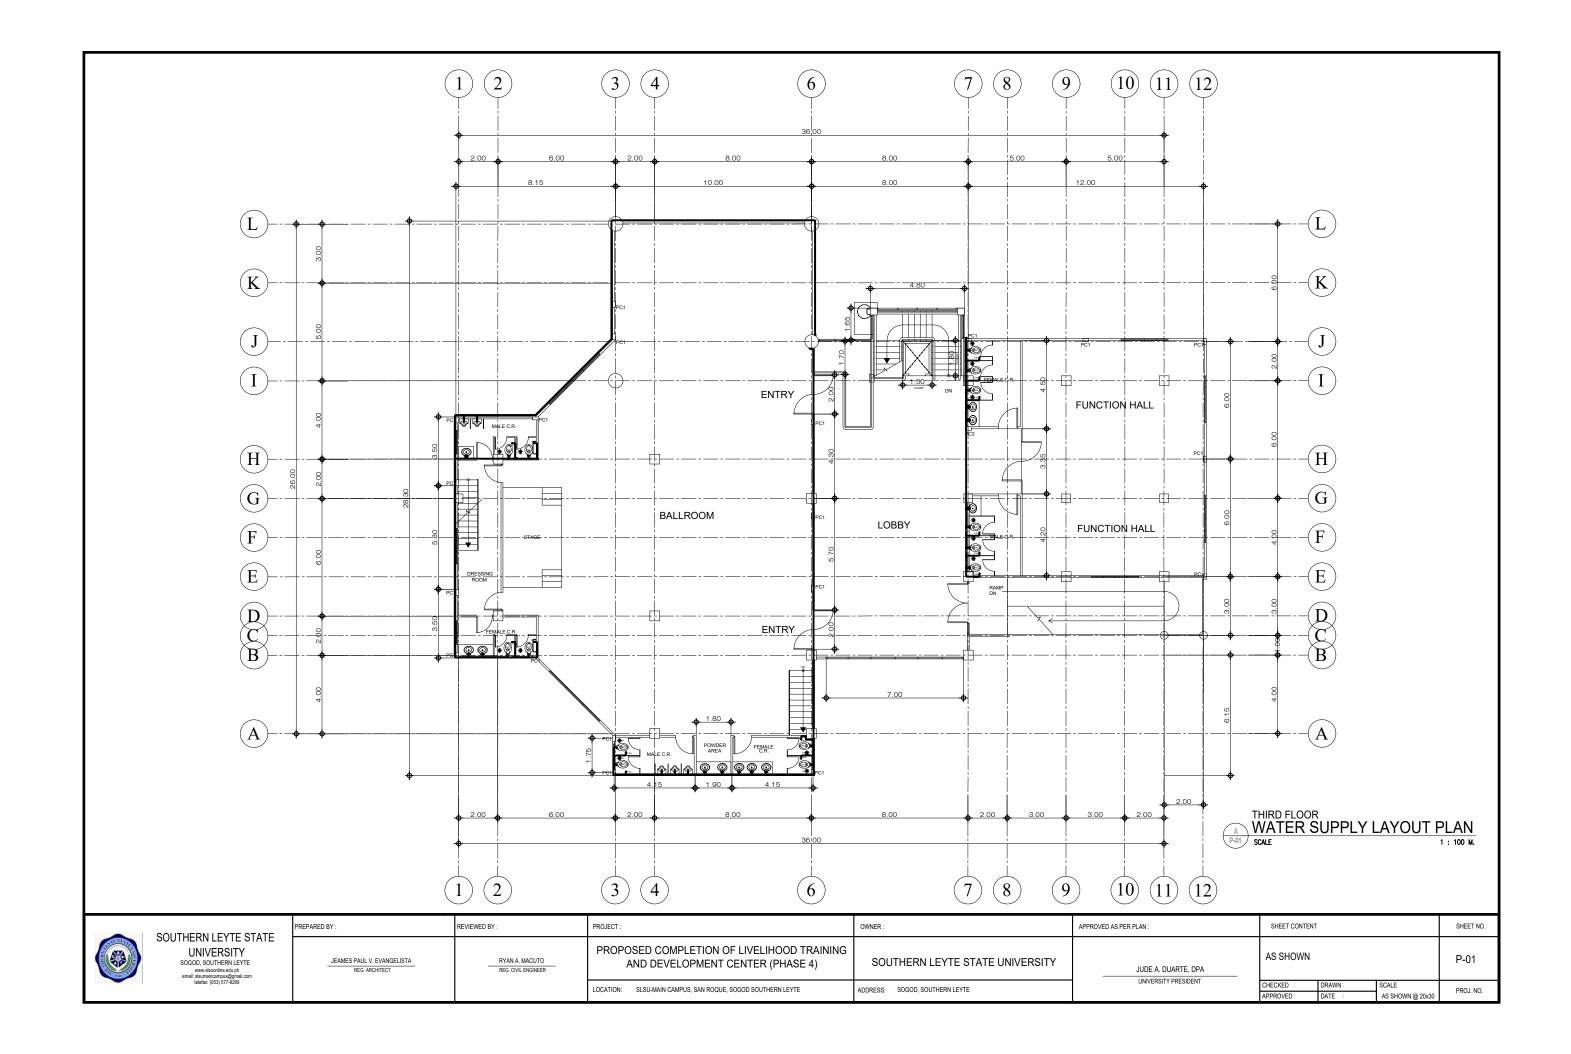

### **GENERAL NOTES:**

- 1. ALL PLUMBING WORKS HEREIN SHALL BE EXECUTED ACCOORDING TO THE PROVISIONS OF THE PHILIPPINE NATIONAL CODE, THE NATIONAL BUILDING CODE AND THE RULES AND REGULATIONS OF THE MUNICIPALITY.
- 2. COORDINATE THE DRAWINGS WITH OTHER RELATED DRAWINGS AND SPECIFICATIONS.
- 3. ALL PIPES SHOULD BE INSTALLED AS INDICATED, ANY RELOCATION REQUIRED FOR PROPER EXECUTION OF OTHER TRADES SHALL BE WITH PRIOR APPROVAL OF THE ARCHITECT OR ENGINEER.
- 4. PROPOSED PLUMBING UTILITIES SHALL CONFORM TO THE ACTUAL LOCATION DEPTH AND ELEVATIONS OF ALL EXISTING PIPES AND STRUCTURES AS VERIFIED BY THE CONTRACTOR.
- 5. THE PLUMBING CONTRACTOR SHALL VERIFY ALL EXISTING UTILITIES AT THE SITE AND COORDINATE THE WORKS WITH THE SEWER LINE EFFLUENT DISPOSAL POINT AND WATER LINE SERVICE CONNECTING POINT.
- 5. ALL SLOPES FOR HORIZONTAL DRAINAGE AND SEWER LINE SHALL BE MAINTAINED AT 1% MIN. UNLESS OTHERWISE SPECIFIED.
- 7. ALL PIPES ARE IN MILLIMETERS AND ALL DIMENSIONS ARE IN METERS UNLESS OTHERWISE SPECIFIED. AND ALL PIPE SIZES FOR WATER LINES INDICATED IN THE PLAN ARE ALL INSIDE DIAMETERS IN MILLIMETERS, UNLESS OTHERWISE SPECIFIED.
- 8. ALL HOT AND COLD WATER LINES SHALL BE POLYPROPHYLENE (PPR) PIPES & FITTINGS, PN 20, "PILSATHERM" PIPES. MADE IN GERMANY, DISTRIBUTED BY MIRAGA TRADE CENTER.
- 9. DRAWINGS ARE DIAGRAMATIC AND DO NOT SHOW ALL OFFSETS, BENDS, ELBOWS, ETC. WHICH MAY BE REQUIRED FOR PROPER INSTALLATION OF WORKS. SUCH WORK SHALL BE PROVIDED WITH BENDS AND OFFSETS AS NECESSARY AND VERIFIED AT THE SITE.
- 10. ALL FIXTURES SHALL BE VENTED, UNLESS OTHERWISE INDICATED.
- 11. BEFORE PERFORMING ANY WORK, CONTRACTOR SHALL THOROUGHLY EXAMINE ALL EXISTING CONDITIONS, POINTS OF CONNECTIONS, SIZES, DEPTHS, LOCATIONS, ETC.

### MATERIAL SPECIFICATIONS :

| Sewer line          | POLYVINYL CHLORIDE PIPES AND FITTINGS MANUFACTURED BY<br>"NELTEX" OR ANY APPROVED EQUIVALENT                                                                                          |
|---------------------|---------------------------------------------------------------------------------------------------------------------------------------------------------------------------------------|
| storm drainage line | CONCRETE CEMENT PIPES "T & G" FOR OUTSIDE BLDG. AND<br>INSIDE BLDG. SHALL BE PVC PIPES AND FITTING, SERIES 1000<br>FOR 50mm © MANUFACTURED BY "NELTEX" OR ANY APPROVED<br>EQUIVALENT. |
| COLD WATER LINE     | *PILSATHERM" (PPR) PIPES AND FITTINGS PN 20, MADE IN GERMANY                                                                                                                          |
| DOWNSDOUTS          | POLYVINYL CHLORIDE DIDES AND FITTINGS SERIES 1000                                                                                                                                     |

DOWNSPOUTS MANUFACTURED BY "NELTEX" OR ANY APPROVED EQUIVALENT.