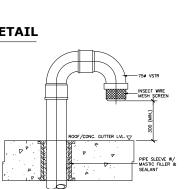

|
| DOWNSDOUTS          | POLYVINYL CHLORIDE DIDES AND FITTINGS SERIES 1000                                                                                                                                     |

DOWNSPOUTS MANUFACTURED BY "NELTEX" OR ANY APPROVED EQUIVALENT.

### NOTES:

- 1. PROVIDE PIPE SLEEVES, CLAMPS, AND PIPES SADDLES WHERE NECESSARY.
- 2. REFER TO ARCHITECT FOR WATER PROOFING SPECIFICATIONS.
- 3. ALL FIXTURES SHALL BE VENTED, UNLESS OTHERWISE INDICATED.
- 4. REFER TO STRUCTURAL ENGINEER FOR METAL REINFORCING BARS, SLABS, WALL THICKNESS AND OTHER STRUCTURAL DETAILS.



VER. STRUETS

SCALE : NTS

B

\P-03

FLOAT VALVE DETAIL

PI AN

SECTION

C)

P-03

STEEL GRATING

1=25x25x6\_FRAME

ANGULAR FOGING

-L-25x25x6 FRAME









,UP PIPE DOWN

, DN PIPE DOWN

۲.

PART OF WATER

R.C. IANK WALL 1500 STAINLESS STEEL PIPE

Δ

SCALE : NTS

Ē

P-03



/

PLAN 100mm. THK CHB WALL W/ 10¢ H0R. & VERT. BARS @ 200mm. 0.0. 100m CONC. DRAIN PIPE (VERIFY DIAMETER) 4-100 BOTTOM 4-100 BOTTOM BARS BOTHWAYS

### AREA DRAIN/CATCH BASIN DETAIL SCALE : NTS





|  |  | PREPARED BY :                                                                                                                                 | REVIEWED BY : | PROJECT :                             | OWNER :                                                                        | APPROVED AS PER PLAN :          |
|--|--|-----------------------------------------------------------------------------------------------------------------------------------------------|------